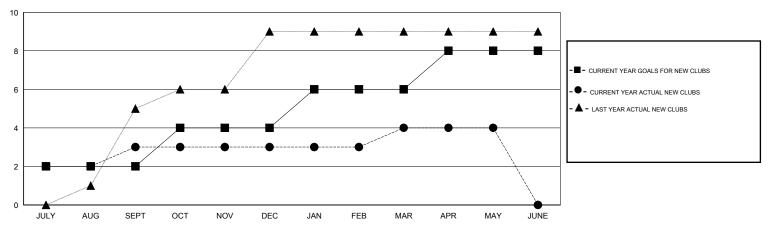

## GMT: V S Kukreja LOCATION INDIA GMT CA 6

|               |                  | Clubs             |                  |                  | Members               |                    |                                     |                    |                  |
|---------------|------------------|-------------------|------------------|------------------|-----------------------|--------------------|-------------------------------------|--------------------|------------------|
|               | RESU             | LTS FOR 2014-2015 |                  |                  | RESULTS FOR 2014-2015 |                    |                                     |                    |                  |
| QUARTER       | NEW CLUB<br>GOAL | NEW CLUBS         | DROPPED<br>CLUBS | NET<br>GAIN/LOSS | QUARTER               | NEW MEMBER<br>GOAL | CHARTER AND<br>NEW MEMBERS<br>ADDED | DROPPED<br>MEMBERS | NET<br>GAIN/LOSS |
| JULY/AUG/SEPT | 2                | 3                 | 0                | 3                | JULY/AUG/SEPT         | 140                | 157                                 | 140                | 17               |
| OCT/NOV/DEC   | 2                | 0                 | 6                | -6               | OCT/NOV/DEC           | 190                | 81                                  | 213                | -132             |
| JAN/FEB/MAR   | 2                | 1                 | 3                | -2               | JAN/FEB/MAR           | 195                | 173                                 | 120                | 53               |
| APR/MAY/JUNE  | 2                | 0                 | 0                | 0                | APR/MAY/JUNE          | 100                | 63                                  | 74                 | -11              |

#### GOALS AND ACTUAL NEW CLUBS CUMULATIVE