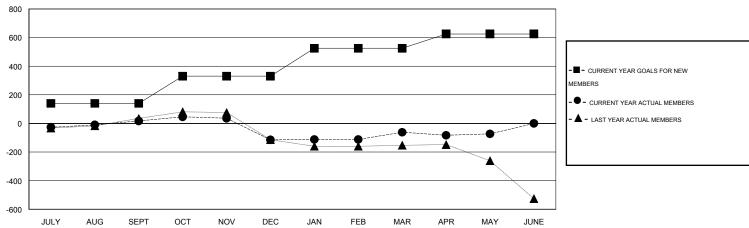

## GMT: V S Kukreja LOCATION INDIA GMT CA 6

|               |                  | Clubs             |                  |                  | Members               |                    |                                     |                    |                  |
|---------------|------------------|-------------------|------------------|------------------|-----------------------|--------------------|-------------------------------------|--------------------|------------------|
|               | RESU             | LTS FOR 2014-2015 |                  |                  | RESULTS FOR 2014-2015 |                    |                                     |                    |                  |
| QUARTER       | NEW CLUB<br>GOAL | NEW CLUBS         | DROPPED<br>CLUBS | NET<br>GAIN/LOSS | QUARTER               | NEW MEMBER<br>GOAL | CHARTER AND<br>NEW MEMBERS<br>ADDED | DROPPED<br>MEMBERS | NET<br>GAIN/LOSS |
| JULY/AUG/SEPT | 2                | 3                 | 0                | 3                | JULY/AUG/SEPT         | 140                | 157                                 | 140                | 17               |
| OCT/NOV/DEC   | 2                | 0                 | 6                | -6               | OCT/NOV/DEC           | 190                | 81                                  | 213                | -132             |
| JAN/FEB/MAR   | 2                | 1                 | 3                | -2               | JAN/FEB/MAR           | 195                | 173                                 | 120                | 53               |
| APR/MAY/JUNE  | 2                | 0                 | 0                | 0                | APR/MAY/JUNE          | 100                | 63                                  | 74                 | -11              |

#### GOALS AND ACTUAL MEMBERS CUMULATIVE

| DROPPED CLUBS: 9  DROPPED MEMBERS |                  | 62 CLUBS OF 141 ADDED 1 OR MORE NEW MEMBERS | GENDER DISTRIBUT  MALE  FEMALE        | TION<br>3,235 (79.62%)<br>828 (20.38%) |              |
|-----------------------------------|------------------|---------------------------------------------|---------------------------------------|----------------------------------------|--------------|
| DECEASED CLUB CANCELLED OTHER     | 10<br>189<br>348 | CLICK HERE FOR HEALTH ASSESSMENT DATA       | FAMILY UNIT MEMBERS HEAD OF HOUSEHOLD |                                        | 1,442<br>686 |
| TOTAL                             | 547              |                                             | NON-HEAD OF HOUSEHOLD                 | )                                      | 756          |